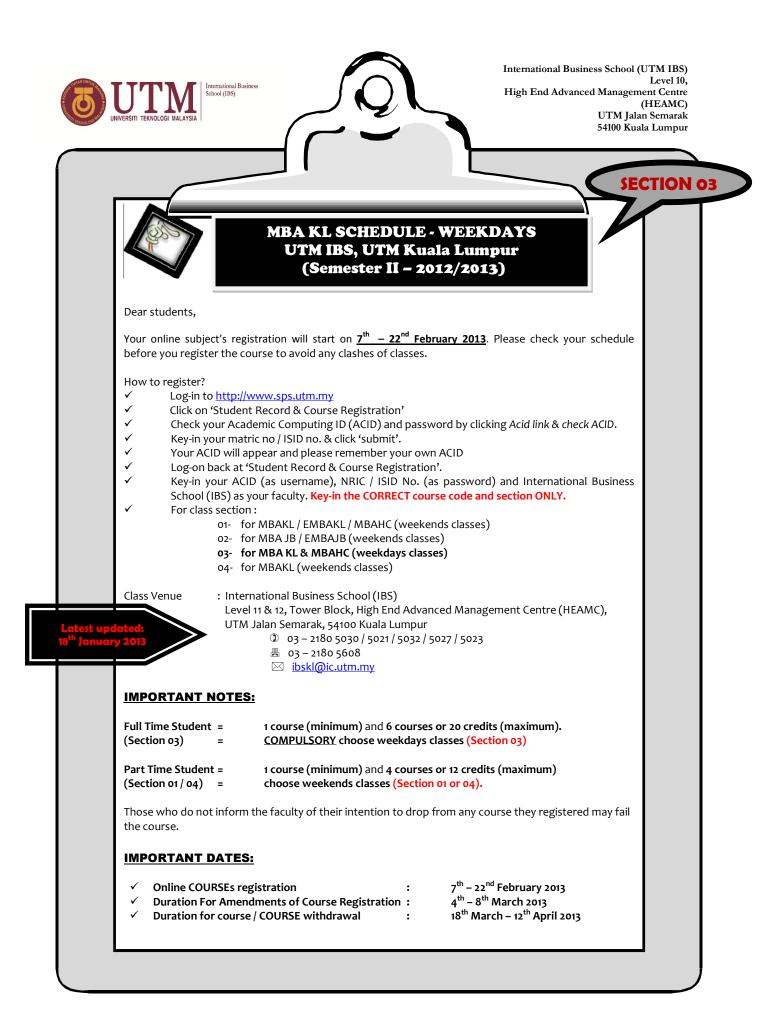

## MBA KL CLASS SCHEDULE - WEEKDAYS IBS, UTM Kuala Lumpur (Semester II - 2012/2013)

| *Week 1:         |                                                                          |                        |        |  |
|------------------|--------------------------------------------------------------------------|------------------------|--------|--|
| DATE             | TIME                                                                     | COURSE                 | REMARK |  |
| 18/02/2013 (Mon) | 9.00am – 1.00pm<br>9.00am – 1.00pm<br>2.00pm – 6.00pm<br>2.00pm – 6.00pm | SM<br>DSP<br>QCM<br>FM |        |  |
| 19/02/2013 (Tue) | 9.00am – 1.00pm<br>9.00am – 1.00pm<br><mark>9.00am – 6.00pm</mark>       | NEGO<br>OBD<br>HRM     |        |  |
| 20/02/2013 (Wed) | 9.00am – 1.00pm<br>9.00am – 1.00pm<br>9.00am – 1.00pm                    | LOB<br>MKTG<br>RM      |        |  |
| 21/02/2013 (Thu) | 9.00am – 1.00pm<br>2.00pm – 6.00pm<br>2.00pm – 6.00pm                    | ACCT<br>ITPM<br>TMI    |        |  |
| 22/02/2013 (Fri) | 8.30am – 12.30pm<br>8.30am – 12.30pm                                     | ECON<br>IT             |        |  |